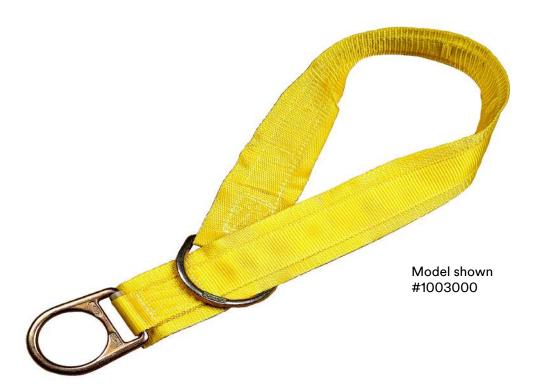

### 3M™ DBI-SALA® Web Tie-Off Adapter

## Web Tie-Off Adapter — 3 ft., Model #1003000

### Specifications:

- Attachment type: Pass-through/choker
- Capacity: 310 lbs. (141 kg) ANSI, 420 lbs. (190 kg) OSHA
- **Size:** 3 ft. (0.9 m)
- Weight: 1.30 lbs. (0.6 kg)
- Standard: Meet OSHA 1910.66, OSHA 1926.502, ANSI Z359.1
- High-strength steel hardware
- Durable polyester construction