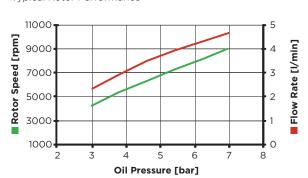

il feed pipe size     | Ø 6 mm internal                      |
| Minimum oil drain pipe size    | Ø 25 mm internal                     |
| Rotor                          | Cleanable                            |

## **BENEFITS**

- Cleaner oil and extended oil life
- Lengthens service intervals
- Reduces engine wear
- Enhances long-term preventative maintenance
- Reduces maintenance costs
- Cuts waste disposal costs
- Reduces application down time
- Maximises in-service time for vehicle/engine/machine
- Reduces total cost of ownership
- Helps ensure clean combustion and fuel efficiency
- Supports engine technology for the reduction of exhaust emissions (e.g. exhaust gas recirculation)
- Fast return on investment

## **DIMENSIONS (mm)**





## PERFORMANCE CURVES

Typical Rotor Performance