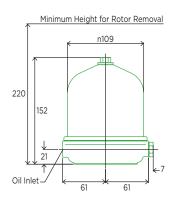

| 0.32 litres                          |
| Minimum oil feed pipe size     | Ø 6 mm internal                      |
| Minimum oil drain pipe size    | Ø 25 mm internal                     |
| Rotor                          | Cleanable                            |

## **BENEFITS**

- Cleaner oil and extended oil life
- Lengthens service intervals
- Reduces engine wear
- Enhances long-term preventative maintenance
- Reduces maintenance costs
- Cuts waste disposal costs
- Reduces application down time
- Maximises in-service time for vehicle/engine/machine
- Reduces total cost of ownership
- Helps ensure clean combustion and fuel efficiency
- Supports engine technology for the reduction of exhaust emissions (e.g. exhaust gas recirculation)
- Fast return on investment

## **DIMENSIONS (mm)**





## PERFORMANCE CURVES

Typical Rotor Performance