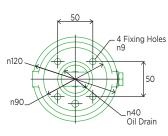

| 0.32 litres                          |
| Minimum oil feed pipe size     | Ø 6 mm internal                      |
| Minimum oil drain pipe size    | Ø 25 mm internal                     |
| Rotor                          | Cleanable                            |

## **BENEFITS**

- Cleaner oil and extended oil life
- Lengthens service intervals
- Reduces engine wear
- Enhances long-term preventative maintenance
- Reduces maintenance costs
- Cuts waste disposal costs
- Reduces application down time
- Maximises in-service time for vehicle/engine/machine
- Reduces total cost of ownership
- Helps ensure clean combustion and fuel efficiency
- Supports engine technology for the reduction of exhaust emissions (e.g. exhaust gas recirculation)
- Fast return on investment

## **DIMENSIONS (mm)**





## PERFORMANCE CURVES

Typical Rotor Performance