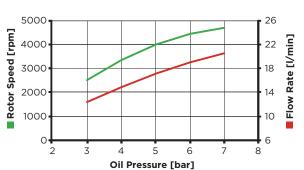

l capacity             | 2.3 litres       |
| Minimum oil feed pipe size     | Ø 12 mm internal |
| Minimum oil drain pipe size    | Ø 50 mm internal |

<sup>\*</sup>Can be tailored to suit customer requirements

## **BENEFITS**

- Cleaner oil and extended oil life
- Lengthens service intervals
- Reduces engine wear
- Enhances long-term preventative maintenance
- Reduces maintenance costs
- Cuts waste disposal costs
- Reduces application down time
- Maximises in-service time for vehicle/engine/machine
- Reduces total cost of ownership
- Helps ensure clean combustion and fuel efficiency
- Supports engine technology for the reduction of exhaust emissions (e.g. exhaust gas recirculation)

## **DIMENSIONS (mm)**





## **PERFORMANCE CURVES**

Typical Rotor Performance for SAE 30 Oil @ 100°C