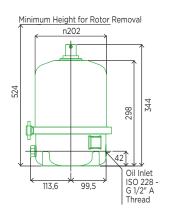

170 litres  |
| Rotor dirt capacity            | 2 litres         |
| Rotor oil capacity             | 2.3 litres       |
| Minimum oil feed pipe size     | Ø 12 mm internal |
| Minimum oil drain pipe size    | Ø 50 mm internal |

<sup>\*</sup>Can be tailored to suit customer requirements

## **BENEFITS**

- Cleaner oil and extended oil life
- Lengthens service intervals
- Reduces engine wear
- Enhances long-term preventative maintenance
- Reduces maintenance costs
- Cuts waste disposal costs
- Reduces application down time
- Maximises in-service time for vehicle/engine/machine
- Reduces total cost of ownership
- Helps ensure clean combustion and fuel efficiency
- Supports engine technology for the reduction of exhaust emissions (e.g. exhaust gas recirculation)

## **DIMENSIONS (mm)**





## **PERFORMANCE CURVES**

Typical Rotor Performance for SAE 30 Oil @ 100°C