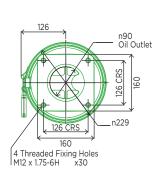

- 170 litres  |
| Rotor dirt capacity            | 2 litres         |
| Rotor oil capacity             | 2.3 litres       |
| Minimum oil feed pipe size     | Ø 12 mm internal |
| Minimum oil drain pipe size    | Ø 50 mm internal |

<sup>\*</sup>Can be tailored to suit customer requirements

## **BENEFITS**

- Cleaner oil and extended oil life
- Lengthens service intervals
- Reduces engine wear
- Enhances long-term preventative maintenance
- Reduces maintenance costs
- Cuts waste disposal costs
- Reduces application down time
- Maximises in-service time for vehicle/engine/machine
- Reduces total cost of ownership
- Helps ensure clean combustion and fuel efficiency
- Supports engine technology for the reduction of exhaust emissions (e.g. exhaust gas recirculation)

## **DIMENSIONS (mm)**





## **PERFORMANCE CURVES**

Typical Rotor Performance for SAE 30 Oil @ 100°C