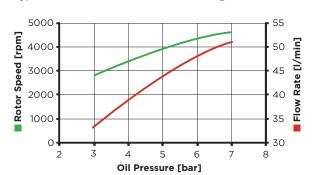

pacity             | 4.5 litres         |
| Minimum oil feed pipe size     | Ø 19 mm internal   |
| Minimum oil drain pipe size    | Ø 76 mm internal   |

<sup>\*</sup>Can be tailored to suit customer requirements

## **BENEFITS**

- Cleaner oil and extended oil life
- Lengthens service intervals
- Reduces engine wear
- Enhances long-term preventative maintenance
- Reduces maintenance costs
- Cuts waste disposal costs
- Reduces application down time
- Maximises in-service time for vehicle/engine/machine
- Reduces total cost of ownership
- Helps ensure clean combustion and fuel efficiency
- Supports engine technology for the reduction of exhaust emissions (e.g. exhaust gas recirculation)

## **DIMENSIONS (mm)**



## **PERFORMANCE CURVES**

Typical Rotor Performance for SAE 30 Oil @ 100°C