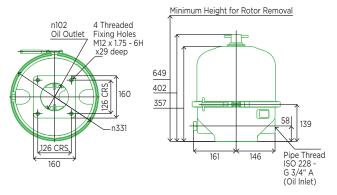

litres |
| Rotor dirt capacity            | 4 litres           |
| Rotor oil capacity             | 4.5 litres         |
| Minimum oil feed pipe size     | Ø 19 mm internal   |
| Minimum oil drain pipe size    | Ø 76 mm internal   |

<sup>\*</sup>Can be tailored to suit customer requirements

## **BENEFITS**

- Cleaner oil and extended oil life
- Lengthens service intervals
- Reduces engine wear
- Enhances long-term preventative maintenance
- Reduces maintenance costs
- Cuts waste disposal costs
- Reduces application down time
- Maximises in-service time for vehicle/engine/machine
- Reduces total cost of ownership
- Helps ensure clean combustion and fuel efficiency
- Supports engine technology for the reduction of exhaust emissions (e.g. exhaust gas recirculation)

## **DIMENSIONS (mm)**



## **PERFORMANCE CURVES**

Typical Rotor Performance for SAE 30 Oil @ 100°C